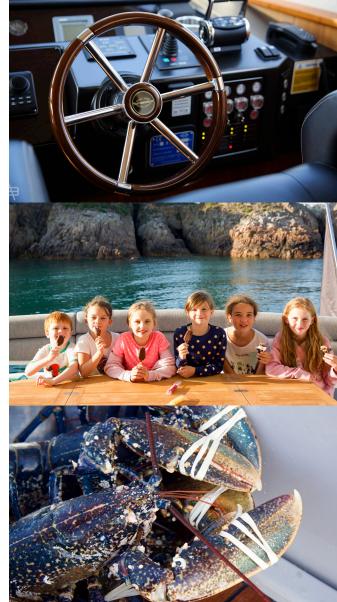

## HALF DAY The Classic

The ultimate Alfie Buoy experience: fun on the water, a three-course lobster and steak lunch and endless supplies of rosé – all in the serene setting of St Brelade's Bay

#### **TENDER & TOYS**

Williams Turbojet 445 Ringo | Water skiing | Mono skiing Wake boarding | Knee boarding Wake surfing | Paddle boarding Fishing | Snorkelling

**SPECIALITY TOYS** Flyboard

**FOOD** Bacon rolls on arrival Lobster & Steak BBQ

#### DRINKS

Prosecco

A selection of white, red & rosé wines Draft Morretti Soft drinks