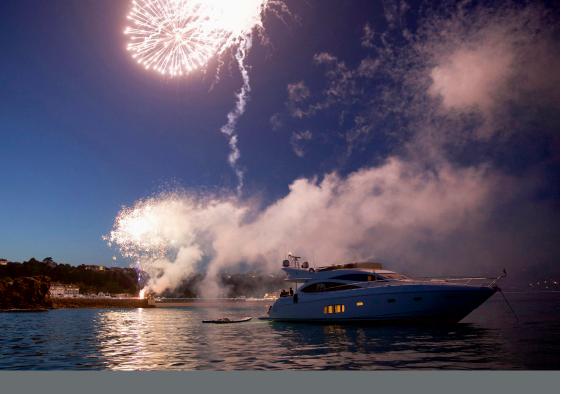

## HALF DAY Sunset Soul

Designed as the perfect night out. Listen to AB's infamous playlist as the sun sets and your drink is poured. Sit back, relax, dance; let our Alfie Buoy chef and bartender cater to your every need.